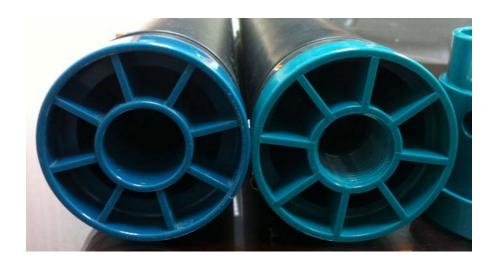

# TUBE DIFFUSERS



MODEL: RCT-600





### ■ FEATURE

- 1. RCT tube diffuser with compression molded EPDM membranes to avoid ultraviolet degradation or chemical corruption.
- 2. Tube are designed by hollow type for maximum strength at a minimum positive buoyancy.
- 3. Tube inlet distributor is designed for all in one injection
- 4. The body support are made from ABS material.
- 5. SUS 304 clamp to fix membranes on ABS pipes
- 6. The slit quantity is higher than others

#### ■ Application

- 1. Municipal sewage treatment process
- 2. Industrial wastewater treatment process
- 3. Purify water treatment process
- 4. Ozone diffuser application
- 5. Sludge stabilization process
- 6. Aquafarm
- 7. Rivers and lakes purify water

#### ■ SPECIFICATION

| MODLE    | SPECIFICATION      | FLOW(L/min) | MEMBRANE   | BODY | CLAMP        |