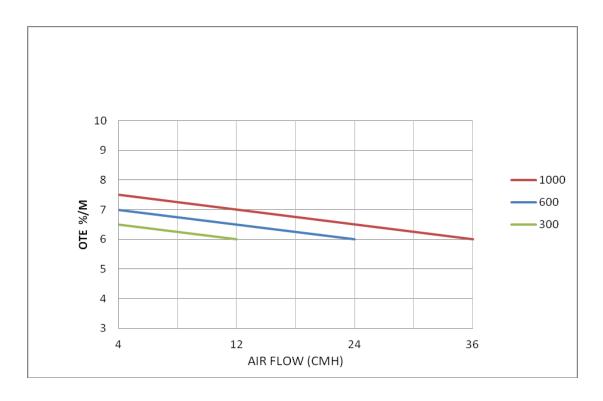

IFICATION

| MODLE    | SPECIFICATION      | FLOW(L/min) | MEMBRANE   | BODY | CLAMP        | WEIGHT |
|----------|--------------------|-------------|------------|------|--------------|--------|
| RCT-300  | 300mm×65mm×3/4"PT  | 50-160      | E. P. D. M | ABS  | 304stainless | 0.45kg |
| RCT-600  | 600mm×65mm×3/4" PT | 150-300     | E. P. D. M | ABS  | 304stainless | 0.9kg  |
| RCT-1000 | 1000mm×65mm×3/4"PT | 300-550     | E. P. D. M | ABS  | 304stainless | 1.5kg  |

ID:62mm OD:65mm

### ■ Advantage

- 1. High oxygen transfer efficiency
- 2. Self clean and good seal which keeps air in and water out
- 3. High service area
- 4. Low headloss
- 5. Low power consumption
- 6. Easy to install?. Aeration designed by batch (SBR...)
- 8. High Tensile Strength



# ■ CONSTRUCTION



### ■ OTE CURVE





### ■ HEADLOSS







### RCT TUBE DIFFUSER PIPING INSTALLATION

Our experience has shown you that tube is very easy to install. Tubes are available with quick and nipple connections. For high efficiency, please rotate perforations in horizontal position. Due to excellent seal, the support stands level will be allowed of a little difference.

We recommend environmentally friendly Stainless Steel Sch 10 or PVC Schedule 40 pipes. Drop pipes are typically Sch 10 304L SS to avoid UV degradation.







## HANASU ÇEVRE & ENERJİ TEKNOLOJİLERİ SAN. VE TİC. LTD. ŞTİ.

Cumhuriyet Mahallesi, Çağdaş Caddesi, No:2-4 Ofis:3 Çekmeköy, 34788, Istanbul, Turkiye Tel: +90 216 504 2272 Faks: +90 216 504 2271

www.hanasu.com.tr hanasu@hanasu.com.tr / satis@hanasu.com.tr