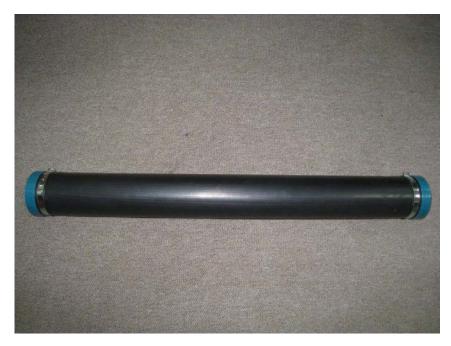

# TUBE DIFFUSERS



MODEL: RCT-600





### ■ FEATURE

- 1. RCT tube diffuser with compression molded EPDM membranes to avoid ultraviolet degradation or chemical corruption.
- 2. Tube are designed by hollow type for maximum strength at a minimum positive buoyancy.
- 3. Tube inlet distributor is designed for all in one injection
- 4. The body support are made from ABS material.
- 5. SUS 304 clamp to fix membranes on ABS pipes
- 6. The slit quantity is higher than others

#### ■ Application

- 1. Municipal sewage treatment process
- 2. Industrial wastewater treatment process
- 3. Purify water treatment process
- 4. Ozone diffuser application
- 5. Sludge stabilization process
- 6. Aquafarm
- 7. Rivers and lakes purify water

#### ■ SPECIFICATION

| MODLE    | SPECIFICATION      | FLOW(L/min) | MEMBRANE   | BOD