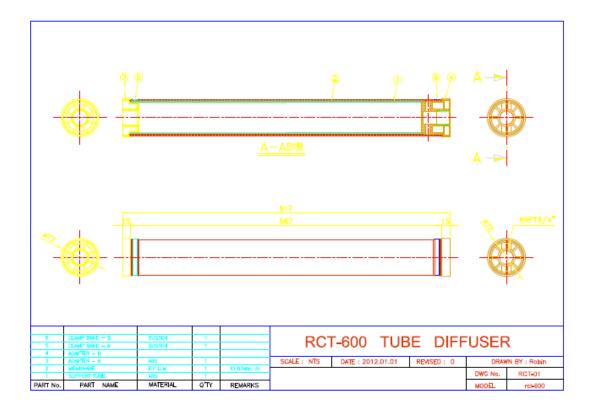

water

#### ■ SPECIFICATION

| MODLE    | SPECIFICATION      | FLOW(L/min) | MEMBRANE   | BODY | CLAMP        | WEIGHT |
|----------|--------------------|-------------|------------|------|--------------|--------|
| RCT-300  | 300mm×65mm×3/4"PT  | 50-160      | E. P. D. M | ABS  | 304stainless | 0.45kg |
| RCT-600  | 600mm×65mm×3/4" PT | 150-300     | E. P. D. M | ABS  | 304stainless | 0.9kg  |
| RCT-1000 | 1000mm×65mm×3/4"PT | 300-550     | E. P. D. M | ABS  | 304stainless | 1.5kg  |

ID:62mm OD:65mm

### ■ Advantage

- 1. High oxygen transfer efficiency
- 2. Self clean and good seal which keeps air in and water out
- 3. High service area
- 4. Low headloss
- 5. Low power consumption
- 6. Easy to install?. Aeration designed by batch (SBR...)
- 8. High Tensile Strength



# ■ CONSTRUCTION



### ■ OTE CURVE





### ■ HEADLOSS







### RCT TUBE DIFFUSER PIPING INSTALLATION

Our experience has shown you that tube is very easy to install. Tubes are available with quick and nipple connections. For high efficiency, please rotate perforations in horizontal position. Due to excellent seal, the support stands level will be allowed of a little difference.

We recommend environmentally friendly Stainless Steel Sch 10 or PVC Schedule 40 pipes. Drop pipes are typically Sch 10 304L SS to avoid UV degradation.







## HANASU ÇEVRE & ENERJİ TEKNOLOJİLERİ SAN. VE TİC. LTD. ŞTİ.

Cumhuriyet Mahallesi, Çağdaş Caddesi, No:2-4 Ofis:3 Çekmeköy, 34788, Istanbul, Turkiye Tel: +90 216 504 2272 Faks: +90 216 504 2271

www.hanasu.com.tr hanasu@hanasu.com.tr / satis@hanasu.com.tr