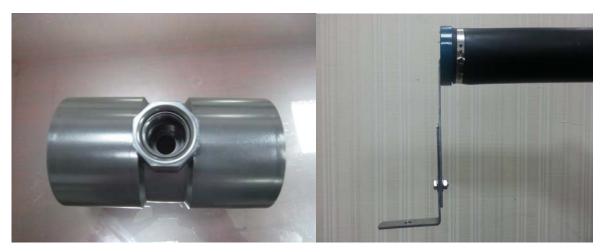

# ■ CONSTRUCTION

### RCT TUBE DIFFUSER PIPING INSTALLATION

Our experience has shown you that tube is very easy to install. Tubes are available with quick and nipple connections. For high efficiency, please rotate perforations in horizontal position. Due to excellent seal, the support stands level will be allowed of a little difference.

We recommend environmentally friendly Stainless Steel Sch 10 or PVC Schedule 40 pipes. Drop pipes are typically Sch 10 304L SS to avoid UV degradation.