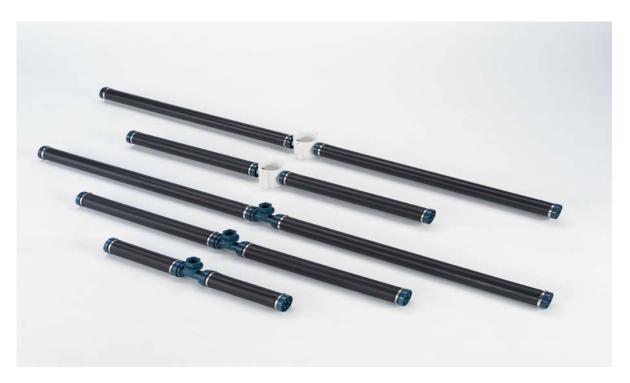

# TUBE DIFFUSERS

MODEL: RCT-600

### RCT TUBE DIFFUSER PIPING INSTALLATION

Our experience has shown you that tube is very easy to install. Tubes are available with quick and nipple connections. For high efficiency, please rotate perforations in horizontal position. Due to excellent seal, the support stands level will be allowed of a little difference.

We recommend environmentally friendly Stainless Steel Sch 10 or PVC Schedule 40 pipes. Drop pipes are typically Sch 10 304L SS to avoid UV degradation.