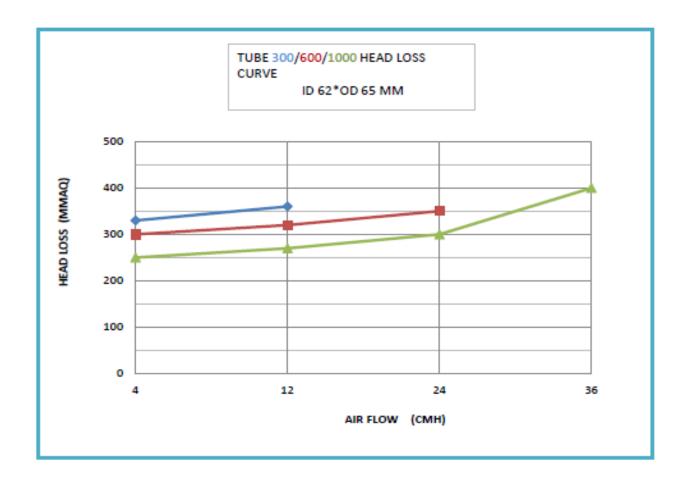

| SPECIFICATION      | FLOW(L/min) | MEMBRANE   | BODY | CLAMP        | WEIGHT |
|----------|--------------------|-------------|------------|------|--------------|--------|
| RCT-300  | 300mm×65mm×3/4"PT  | 50-160      | E. P. D. M | ABS  | 304stainless | 0.45kg |
| RCT-600  | 600mm×65mm×3/4" PT | 150-300     | E. P. D. M | ABS  | 304stainless | 0.9kg  |
| RCT-1000 | 1000mm×65mm×3/4"PT | 300-550     | E. P. D. M | ABS  | 304stainless | 1.5kg  |

ID:62mm OD:65mm

### ■ Advantage

- 1. High oxygen transfer efficiency
- 2. Self clean and good seal which keeps air in and water out
- 3. High service area
- 4. Low headloss
- 5. Low power consumption
- 6. Easy to install?. Aeration designed by batch (SBR...)
- 8. High Tensile Strength



# ■ CONSTRUCTION



### ■ OTE CURVE





### ■ HEADLOSS







### RCT TUBE DIFFUSER PIPING INSTALLATION

Our experience has shown you that tube is very easy to install. Tubes are available with quick and nipple connections. For high efficiency, please rotate perforations in horizontal position. Due to excellent seal, the support stands level will be allowed of a little difference.

We recommend environmentally friendly Stainless Steel Sch 10 or PVC Schedule 40 pipes. Drop pipes are typically Sch 10 304L SS to avoid UV degradation.







## HANASU ÇEVRE & ENERJİ TEKNOLOJİLERİ SAN. VE TİC. LTD. ŞTİ.

Cumhuriyet Mahallesi, Çağdaş Caddesi, No:2-4 Ofis:3 Çekmeköy, 34788, Istanbul, Turkiye Tel: +90 216 504 2272 Faks: +90 216 504 2271

www.hanasu.com.tr hanasu@hanasu.com.tr / satis@hanasu.com.tr