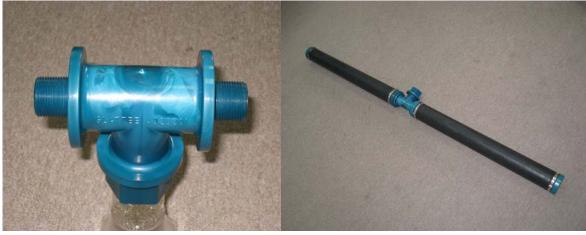

# ■ CONSTRUCTION

### RCT TUBE DIFFUSER PIPING INSTALLATION

Our experience has shown you that tube is very easy to install. Tubes are available with quick and nipple connections. For high efficiency, please rotate perforations in horizontal position. Due to excellent seal, the support stands level will be allowed of a little difference.

We recommend environmentally friendly Stainless Steel Sch 10 or PVC Schedule 40 pipes. Drop pipes are typically Sch 10 304L SS to avoid UV degradation.